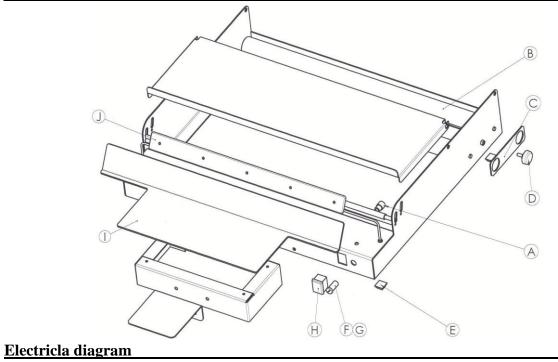

### <u>Spare part list</u>

| REP | Code    | Description                                                    | Qty |
|-----|---------|----------------------------------------------------------------|-----|
| Α   | EL-1772 | Power cord, moulded plug $- \lg 2.5 \text{ m} - 3 \times 0.75$ | 1   |
| В   | FI-1718 | PVC roll                                                       | 2   |
| С   | TO-0016 | Brake slab                                                     | 1   |
| D   | FI-1372 | Clamping wheel                                                 | 1   |
| Ε   | FI-1306 | Adhesive leg                                                   | 4   |
| F   | EL-1404 | Temporized fuse 5 x 20, 2 amp (x 10)                           | 1   |
| G   | EL-1403 | Fuse holder 5 x 20                                             | 1   |
| Н   | El-1512 | 2-way switch 22 x 30                                           | 1   |
| Ι   | TO-1815 | Teflon heating plate                                           | 1   |
| J   | EL-1717 | Resistor 350 W                                                 | 1   |