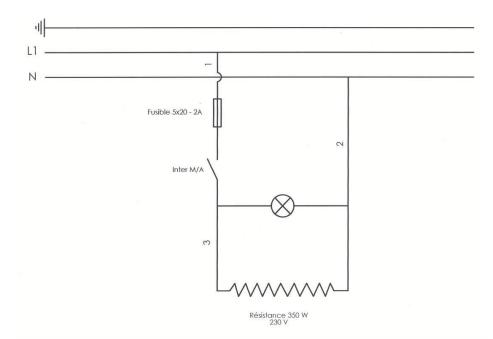

#### Start up

- Connection to a 230 Volt mono socket (16 Amp)
- Press the switch, this one lights up.
- Heating time: about 15 minutes

#### In case of failure

- Check that the switch is live
- > Check the condition of the fuse and if necessary, replace it
- Contact the after sales service of your supplier